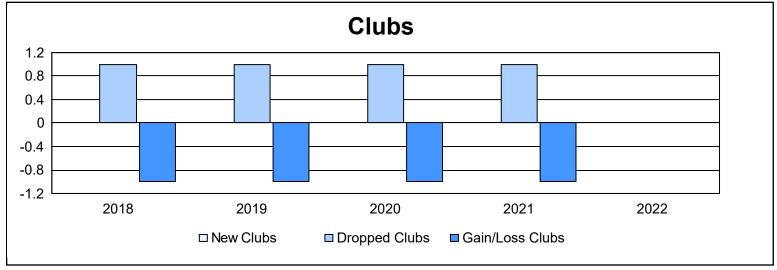

District 40 S As of June 2022 Cumulative

| Year      | New<br>Clubs | Dropped<br>Clubs | Gain/<br>Loss<br>Clubs | New<br>Members | Charter<br>Members | Reinstate<br>Members | Transfer<br>Members | Total<br>Member<br>Added | Total<br>Members<br>Dropped | Gain/<br>Loss<br>Members |
|-----------|--------------|------------------|------------------------|----------------|--------------------|----------------------|---------------------|--------------------------|-----------------------------|--------------------------|
| 2017-2018 | 0            | 1                | -1                     | 45             | 1                  | 0                    | 3                   | 49                       | 90                          | -41                      |
| 2018-2019 | 0            | 1                | -1                     | 35             | 1                  | 3                    | 3                   | 42                       | 100                         | -58                      |
| 2019-2020 | 0            | 1                | -1                     | 37             | 0                  | 7                    | 0                   | 44                       | 53                          | -9                       |
| 2020-2021 | 0            | 1                | -1                     | 19             | 0                  | 1                    | 3                   | 23                       | 49                          | -26                      |
| 2021-2022 | 0            | 0                | 0                      | 46             | 0                  | 0                    | 3                   | 49                       | 54                          | -5                       |
| Average   | 0            | 1                | -1                     | 36             | 0                  | 2                    | 2                   | 41                       | 69                          | -28                      |